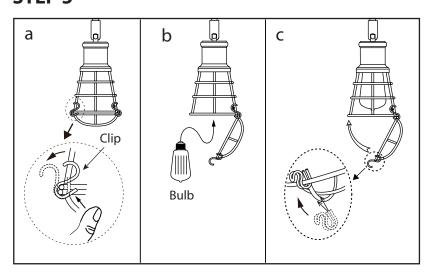

### STEP 5

- a. Slightly push the clip from inside.
- **b.** Install specified bulb type and wattage.
- c. Reattach the clip as shown.