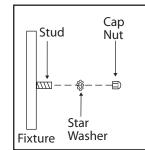

### STEP 4

Tuck electrical wires into electrical box and position fixture over studs on mounting bracket assembly. Secure fixture in place with star washer(s) and cap nut(s).

**Note:** If required, assemble body and spread the arms of the fixture out evenly.