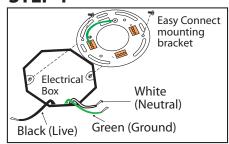

### INSTALL EASY CONNECT MOUNTING BRACKET: **STEP 1**

Attach easy connect mounting bracket to electrical box with electrical box screws (not included).

## **STEP 2 - Option 1**

Connect (push) electrical wires from electric box (house wiring) into correct inserts. Black (Live), White (Neutral), Green (Ground)