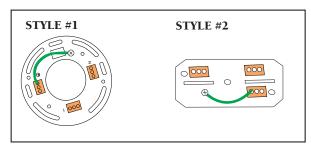

### **Option 2 - MULTIPLE ELECTRICAL BOX WIRES**

For multiple black (live) & white (neutral) wires joined in the electrical box (house wiring), attach a single "black" and "white" Jumper Wire before connecting. Strip 7mm from a 6" Jumper Wires (AWG 12-24) supplied. Then connect (push) wires into correct inserts.