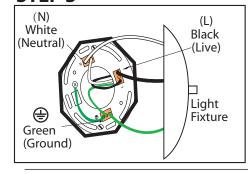

## **STEP 2 - Option 1**

Connect (push) electrical wires from electric box (house wiring) into correct inserts. Black (Live), White (Neutral), Green (Ground)

### **Option 2 - MULTIPLE ELECTRICAL BOX WIRES**

For multiple black (live) & white (neutral) wires joined in the electrical box (house wiring), attach a single "black" and "white" Jumper Wire before connecting. Strip 7mm from a 6" Jumper Wires (AWG 12-24) supplied. Then connect (push) wires into correct inserts.

### **CONNECT LIGHT FIXTURE STEP 3**

Connect (push) electrical wires from fixture into correct inserts. Black (live), White (neutral), Green (ground)