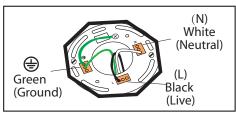

### **CONNECT LIGHT FIXTURE STEP 3**

Connect (push) electrical wires from fixture into correct inserts. Black (live), White (neutral), Green (ground)