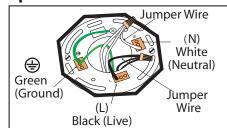

### **Option 2 - MULTIPLE ELECTRICAL BOX WIRES**

For multiple black (live) & white (neutral) wires joined in the electrical box (house wiring), attach a single "black" and "white" Jumper Wire before connecting. Strip 7mm from a 6" Jumper Wires (AWG 12-24) supplied. Then connect (push) wires into correct inserts.